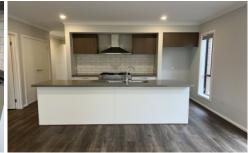

- Master bedroom equipped with a walk-in wardrobe and an ensuite bathroom
- Three extra bedrooms, all with built-in wardrobes
- A specific dining area
- Large kitchen with walk in pantry, dishwasher, in-built microwave and plenty