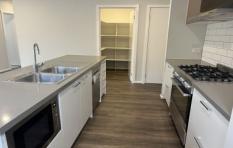

- Master bedroom equipped with a walk-in wardrobe and an ensuite bathroom
- Three extra bedrooms, all with built-in wardrobes
- A specific dining area
- Large kitchen with walk in pantry, dishwasher, in-built microwave and plenty