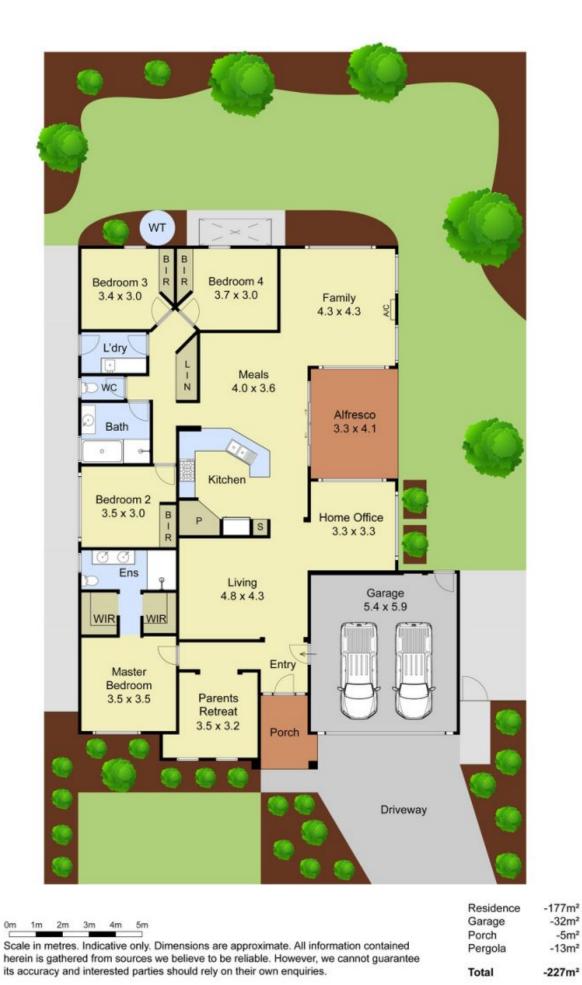

## Property specifications:

- ? Attractive façade with an inviting porch
- ? Master bedroom with dual walk-in robe and ensuite including large shower
- ? All other bedrooms with built-in wardrobes
- ? Retreat area / home library
- ? Family room
- ? Dining area
- ? Living area