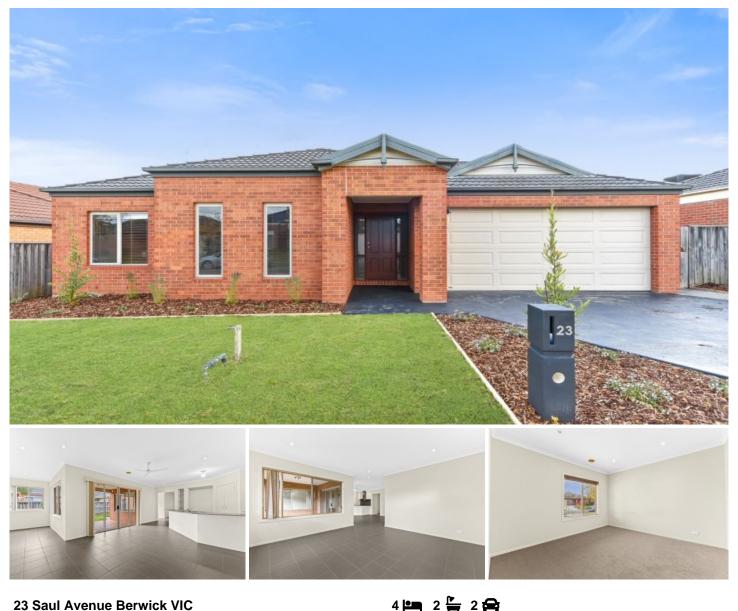

## 23 Saul Avenue Berwick VIC

Comfort, Location & Style !

This huge and very modern home is positioned in a most sought after location in Berwick so close to all amenities and quick access to the Freeway.

## Property specifications:

- ? Attractive façade with an inviting porch
- ? Master bedroom with dual walk-in robe and ensuite including large shower
- ? All other bedrooms with built-in wardrobes
- ? Retreat area / home library
- ? Family room
- ? Dining area
- ? Living area