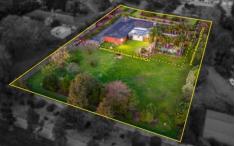

## 5-7 Laramie Road Narre Warren South VIC

Located in one of the prime pocket of Narre Warren South, close to Hillsmeade Primary School, Waverley Christian College, Narre Warren South P-12 College, Heritage College, Fountain Gate Shopping Centre, Narre Warren Train Station and all other amenities is this beautiful spacious home proudly boasting:-

5 bedrooms plus study, master with full ensuite and WIR Spacious kitchen with quality appliances, dishwasher and plenty of storage space

3 large living areas including the formal lounge, family and rumpus plus a separate formal dining area