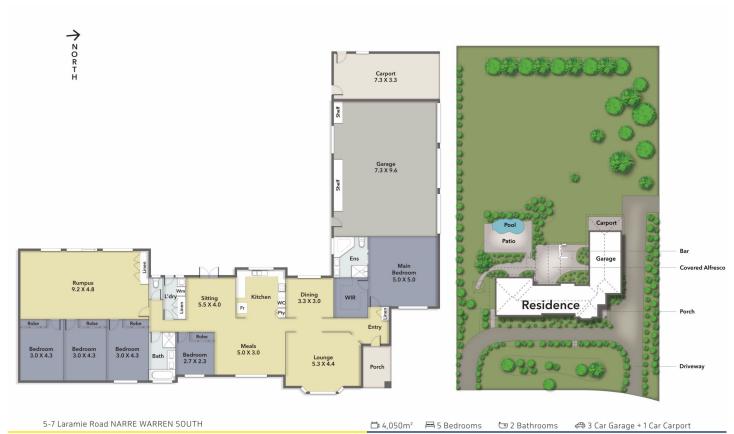

## 5-7 Laramie Road Narre Warren South VIC

Located in one of the prime pocket of Narre Warren South, close to Hillsmeade Primary School, Waverley Christian College, Narre Warren South P-12 College, Heritage College, Fountain Gate Shopping Centre, Narre Warren Train Station and all other amenities is this beautiful spacious home proudly boasting:-

5 bedrooms plus study, master with full ensuite and WIR Spacious kitchen with quality appliances, dishwasher and plenty of storage space

3 large living areas including the formal lounge, family and rumpus plus a separate formal dining area

3 car lock up garage, 1 carport and plenty of off street parking

5 📭 2 🖺 10 🖨

Type : House Land Size : 4050 sqm

View : https://www.yere.com.au/lease/vic/south-ea st/narre-warren-south/residential/house/808