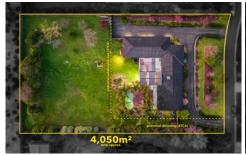

3 car lock up garage, 1 carport and plenty of off street parking

5 📭 2 🖺 10 🖨

Type : House Land Size : 4050 sqm

View : https://www.yere.com.au/lease/vic/south-ea st/narre-warren-south/residential/house/808