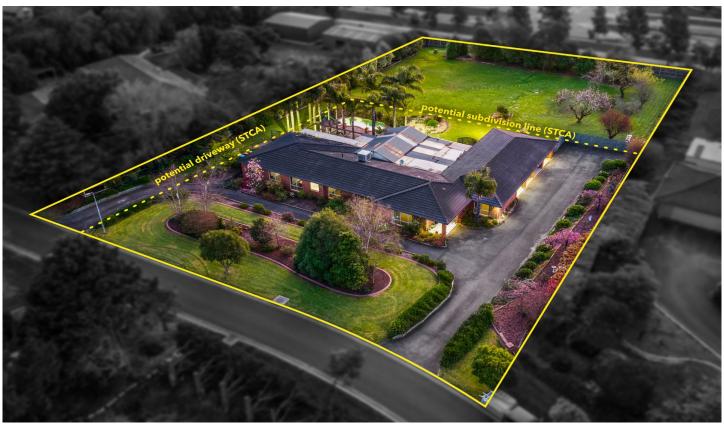

## 5-7 Laramie Road Narre Warren South VIC

Located in one of the prime pocket of Narre Warren South, close to Hillsmeade Primary School, Waverley Christian College, Narre Warren South P-12 College, Heritage College, Fountain Gate Shopping Centre, Narre Warren Train Station and all other amenities is this beautiful spacious home proudly boasting:-

5 bedrooms plus study, master with full ensuite and WIR Spacious kitchen with quality appliances, dishwasher and plenty of storage space

3 large living areas including the formal lounge, family and rumpus plus a separate formal dining area

3 car lock up garage, 1 carport and plenty of off street parking

5 📭 2 🖺 10 🖨

Type : House Land Size : 4050 sqm

View : https://www.yere.com.au/lease/vic/south-ea st/narre-warren-south/residential/house/808