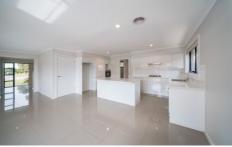

## 8 Eastbourne Way Narre Warren South VIC

Downstairs is the gourmet kitchen with stainless steel appliances and stone bench tops, leading to open plan lounge and meals areas, as well a master bedroom and en-suite. Upstairs are the further bedrooms, and a spacious second living area and balcony.