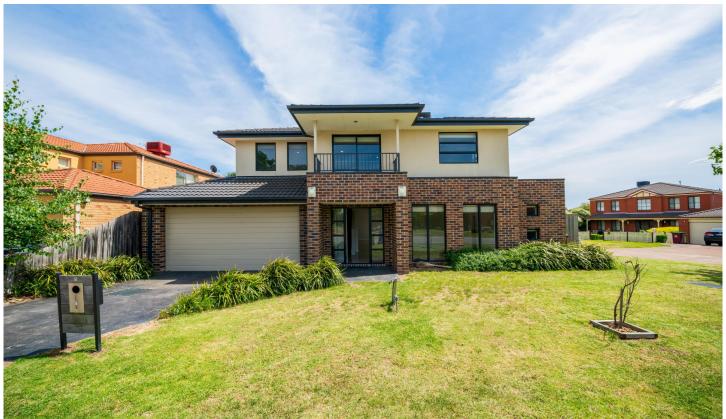

## 8 Eastbourne Way Narre Warren South VIC

Downstairs is the gourmet kitchen with stainless steel appliances and stone bench tops, leading to open plan lounge and meals areas, as well a master bedroom and en-suite. Upstairs are the further bedrooms, and a spacious second living area and balcony.

There is ducted heating and evaporative cooling throughout. Outside the home are fully landscaped gardens, clothesline.

Located in a quiet area opposite parkland in the popular Hillsmeade estate, schools and shops are only moments away.