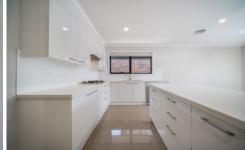

## 8 Eastbourne Way Narre Warren South VIC

Downstairs is the gourmet kitchen with stainless steel appliances and stone bench tops, leading to open plan lounge and meals areas, as well a master bedroom and en-suite. Upstairs are the further bedrooms, and a spacious second living area and balcony.