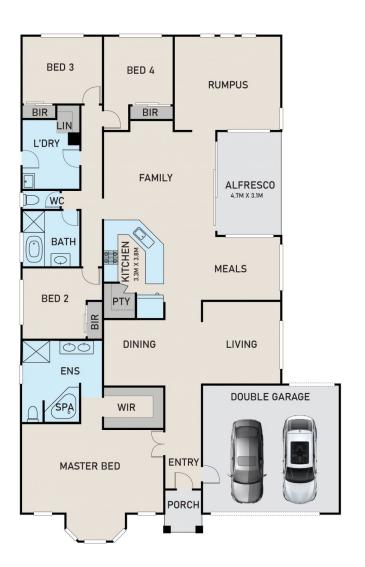

This home boasts generous living spaces, including a formal lounge, a family room, and a dining area, providing ample space for both relaxation and entertainment.

The heart of the home features a contemporary kitchen equipped with high-quality appliances, ample storage, and a large island bench, perfect for casual meals and social gatherings.

The property offers four well-appointed bedrooms, including a luxurious master suite with a walk-in robe and

4 🕒 2 🔓 2 🖨

**Price** : \$ 950,000 Land Size: 758 sqm

View : https://www.yere.com.au/sale/vic/south-east

/narre-warren-south/residential/house/8080

315

Lin Zhang 03 8578 5700

**Asif Raees** 03 8578 5700

FLOOR PLAN SITE PLAN

## 29 ST IVES DRIVE, NARRE WARREN SOUTH

\* DIMENSIONS ARE APPROXIMATE AND FOR ILLUSTRATIVE PURPOSES ONLY