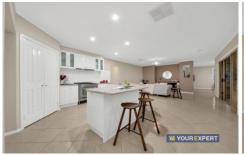

This home boasts generous living spaces, including a formal lounge, a family room, and a dining area, providing ample space for both relaxation and entertainment.

The heart of the home features a contemporary kitchen equipped with high-quality appliances, ample storage, and a large island bench, perfect for casual meals and social gatherings.