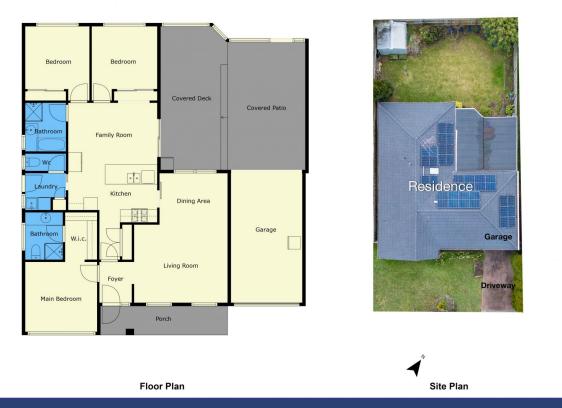

Accommodation begins with the master suite, located at the front of the home and boasting a walk-in-robe, split-system AC, ceiling fan, spacious vanity & shower and a WC. Two additional bedrooms offer built-in robes, ceiling fans and soft carpeted floor coverings, each sharing access to the family bathroom and separate WC.

A true family home, this residence offers a multitude of living areas which include a formal lounge, central living area and meals area surrounded by windows, allowing abundant light to infiltrate the internal living.

## YE YOUR EXPERT

The floor plan is not to scale. Areas and dimensions are approximate and therefore plan should only be used for illustrative purposes