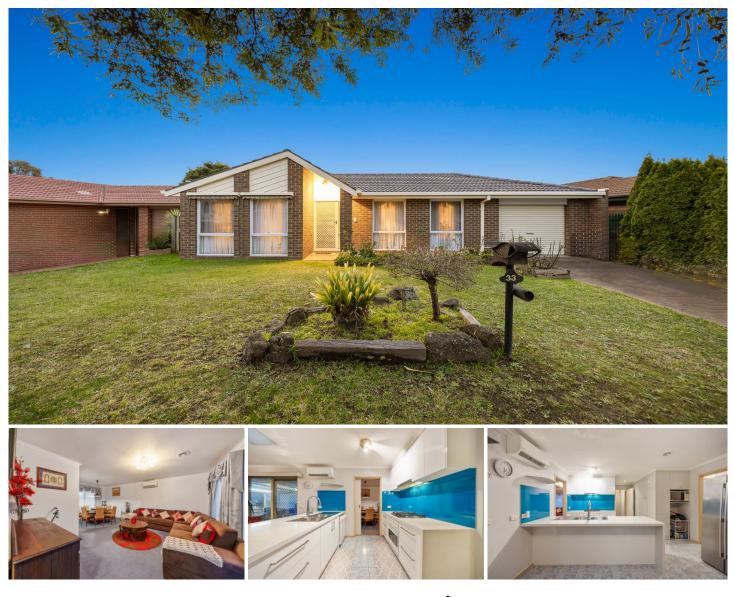

## 33 Cumberland Chase Hampton Park VIC

Perfectly set in a quiet street, on a generous sized block and within walking distance to shops & schools. Immediately welcoming, this well-designed single-storey residence radiates warmth and positivity throughout.

Accommodation begins with the master suite, located at the front of the home and boasting a walk-in-robe, split-system AC, ceiling fan, spacious vanity & shower and a WC. Two additional bedrooms offer built-in robes, ceiling fans and soft carpeted floor coverings, each sharing access to the family bathroom and separate WC.

A true family home, this residence offers a multitude of living areas which include a formal lounge, central living area and meals area surrounded by windows, allowing abundant light to infiltrate the internal living.