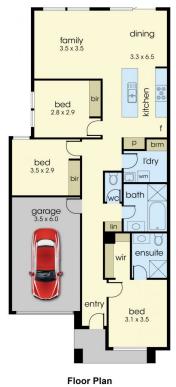

## **58 Aintree Close Clyde VIC**

Discover Your Dream Home at 58 Aintree Close, Clyde.

Are you ready to step into luxury and comfort? Presenting 58 Aintree Close, a stunning 3-bedroom, 2-bathroom home nestled in the heart of Clyde, Victoria. With a spacious floor area of 220 sqm set on a generous 255 sqm land, this residence offers the perfect blend of style and functionality.

## Key Features:

- Spacious Living: Enjoy ample room for relaxation and entertainment with a generous floor plan spread across 220 sqm.
- Modern Kitchen: A sleek, contemporary kitchen equipped

For full version visit the website

Site Plan

The floor plan is not to scale. Areas and dimensions are approximate and therefore plan should only be used for illustrative purposes