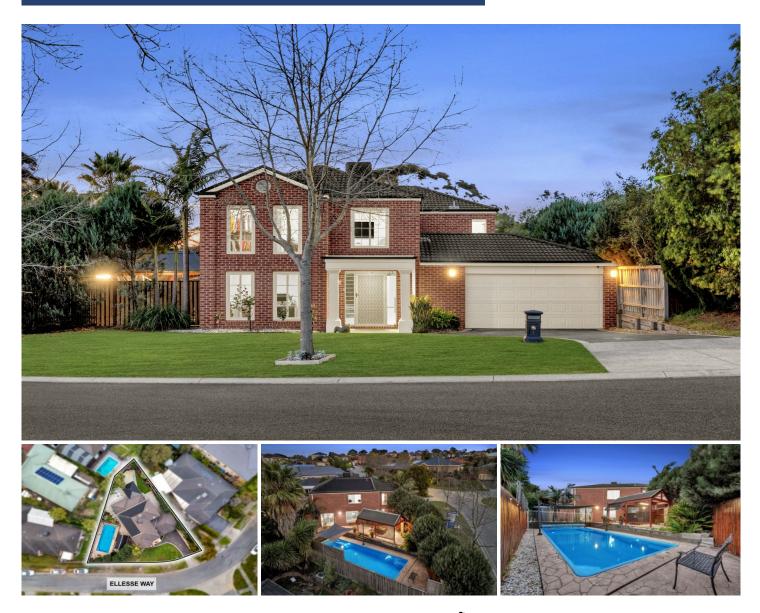

## 2 Ellesse Way Berwick VIC

This gorgeous five-bedroom, two-story home is conveniently close to both Eden Rise Village and Kambrya College. It is also easily accessible to several prestigious schools, including Federation University, Haileybury College, Beaconhills College, St. Margaret's School, and Berwick Primary and Berwick college. Seamless city commuting is covered by the Monash Freeway, which is a must-see for expanding families. Because of its ideal location, drop-offs and pick-ups will be simple and time-efficient. This house blends convenience and luxury.

This stunning home has multiple living areas and great outdoor living features:

-Good-sized master- bedroom, stunning ensuite with twin vanities,

and his and her walk-in robes

## For full version visit the website

| 5 🛤 2 🚔 4 🛱 |
|-------------|
|-------------|

| Туре      | : House                                       |
|-----------|-----------------------------------------------|
| Price     | : \$1,160,000-\$1,270,000                     |
| Land Size | : 713 sqm                                     |
| View      | : https://www.yere.com.au/sale/vic/south-east |
|           | /berwick/residential/house/8069103            |