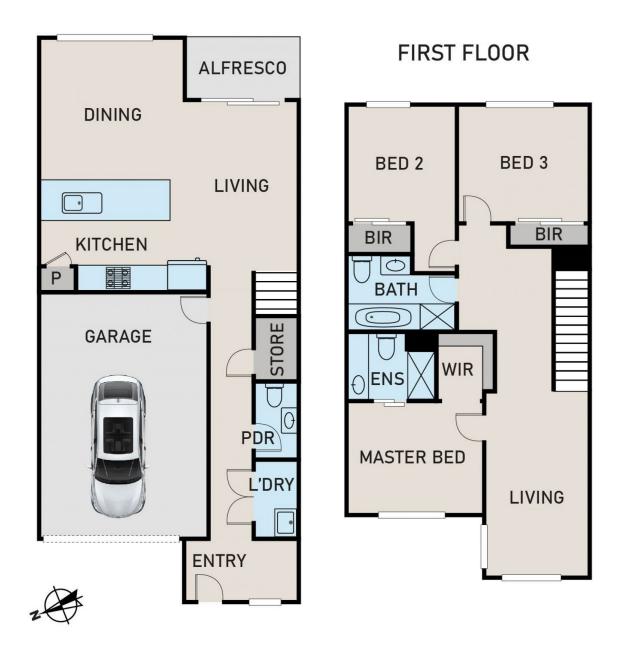

#### 21 Flaxlilly Crescent Officer VIC

This newly constructed residence qualifies for the first home grant (subject to approval). Conveniently situated near Officer train station, Officer Secondary College, Bridgewood Primary School, and Centre Square Shopping Centre, as well as medical centers, childcare facilities, local parks, lakes, and other amenities, this stunning double-storey home features:

- 3 bedrooms, including a master with full ensuite and walk-in robe
- Spacious kitchen equipped with quality appliances and ample storage
- Open plan living/dining area perfect for year-round entertaining
- Lock-up garage with remote access and internal entry

### **GROUND FLOOR**

## 21 FLAXLILLY CRESCEN, OFFICER

\* DIMENSIONS ARE APPROXIMATE AND FOR ILLUSTRATIVE PURPOSES ONLY