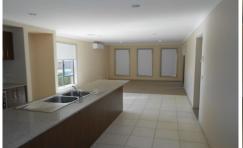

A formal living space is located at the home's entrance, leading to a central open-plan kitchen and living area, complete with stainless steel appliances and ample bench and storage space.

4 🕮 2 📛 2 🖨

**View :** https://www.yere.com.au/lease/vic/south-east/cra nbourne-north/residential/house/8050982