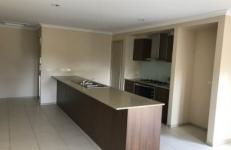

A formal living space is located at the home's entrance, leading to a central open-plan kitchen and living area, complete with stainless steel appliances and ample bench and storage space.

4 🕮 2 📛 2 🖨

**View :** https://www.yere.com.au/lease/vic/south-east/cra nbourne-north/residential/house/8050982