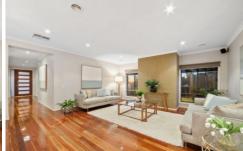

Master with full ensuite and WIR, other three bedrooms with BIR's.

Spacious modern kitchen with quality appliances and mirrored splash back.

3 separate living zones including the formal lounge, family and rumpus/theatre room plus a separate dining area.