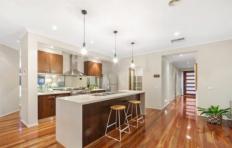

Master with full ensuite and WIR, other three bedrooms with BIR's.

Spacious modern kitchen with quality appliances and mirrored splash back.

3 separate living zones including the formal lounge, family and rumpus/theatre room plus a separate dining area.