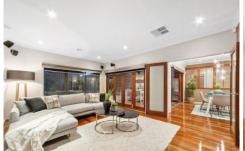

Master with full ensuite and WIR, other three bedrooms with BIR's.

Spacious modern kitchen with quality appliances and mirrored splash back.

3 separate living zones including the formal lounge, family and rumpus/theatre room plus a separate dining area.