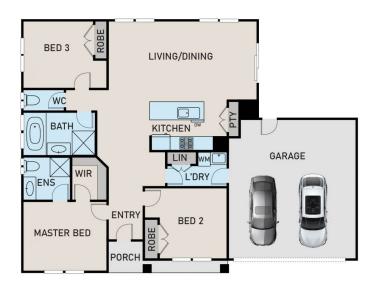

For full version visit the website

FLOOR PLAN SITE PLAN

## 21 GUINEA FLOWER DRIVE, CRANBOURNE WEST

\* DIMENSIONS ARE APPROXIMATE AND FOR ILLUSTRATIVE PURPOSES ONLY