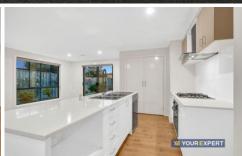

Step inside to discover a light-filled living space where every corner whisper elegance. The open-plan design invites you to envision life's moments, from quiet mornings to lively gatherings. The heart of the home, the state-of-the-art kitchen is a chef's delight, featuring top-of-the-line appliances, sleek cabinetry, and a large island bench. It's an ideal space for preparing meals and hosting gatherings.