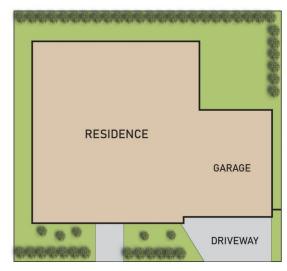

For full version visit the website

FLOOR PLAN SITE PLAN

## 21 GUINEA FLOWER DRIVE, CRANBOURNE WEST

\* DIMENSIONS ARE APPROXIMATE AND FOR ILLUSTRATIVE PURPOSES ONLY