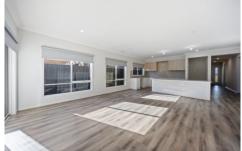

- Master bedroom equipped with a walk-in wardrobe and an ensuite bathroom
- Three extra bedrooms, all with built-in wardrobes
- A specific dining area
- Large kitchen with plenty of storage and soft-closing
- Common areas decorated with floorboards and tiles, downlights, and quality blinds
- Carpeted bedrooms for additional comfort
- A primary bathroom and a separate toilet