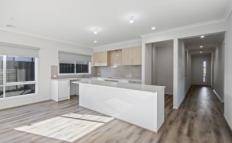

- Master bedroom equipped with a walk-in wardrobe and an ensuite bathroom
- Three extra bedrooms, all with built-in wardrobes
- A specific dining area
- Large kitchen with plenty of storage and soft-closing
- Common areas decorated with floorboards and tiles, downlights, and quality blinds
- Carpeted bedrooms for additional comfort
- A primary bathroom and a separate toilet