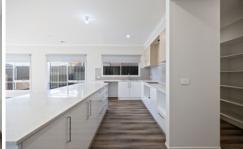

- Master bedroom equipped with a walk-in wardrobe and an ensuite bathroom
- Three extra bedrooms, all with built-in wardrobes
- A specific dining area
- Large kitchen with plenty of storage and soft-closing
- Common areas decorated with floorboards and tiles, downlights, and quality blinds
- Carpeted bedrooms for additional comfort
- A primary bathroom and a separate toilet