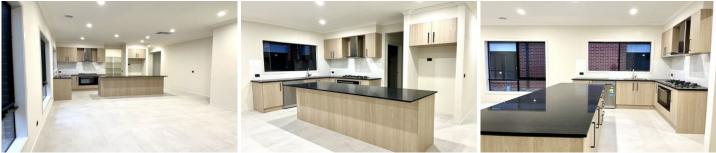

luxurious ensuite and a walk-in robe next to an open plan lounge, leading

through to a superb generous kitchen featuring a walk-in pantry, extended

island benchtop, and high quality appliances, overlooking the main living room,