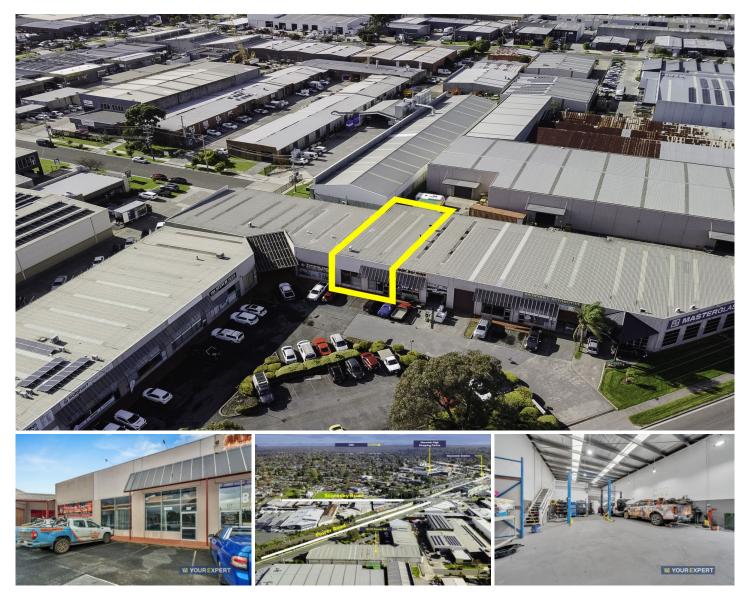

## 10/21 Power Road Bayswater VIC

Nestled in the heart of Bayswater, 10/21 Power Road offers exceptional opportunity for investors and an owner-occupiers seeking a versatile and well-maintained office/warehouse.

This prime industrial unit is strategically located with a 285 sqm building area and plenty of parking, equipped with modern amenities, including kitchen and bathroom facilities, a Reception area, and a roller door - Suitable for owner occupiers, providing convenience and comfort for staff and visitors.

Situated close to major road networks such as the M3 Eastlink and Mountain Highway, the property is near essential services and amenities, including shopping centres, dining options, and public transport.