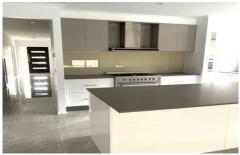

## The property boasts:

- A large master bedroom with a walk-in robe and an en-suite featuring a stone vanity,
- Three additional spacious bedrooms with built-in robes,
- A well-designed chef's kitchen
- An open-plan family lounge and dining area.
- A separate lounge
- A large laundry

Additional features include a 900mm stainless steel gas

4 🕮 2 📛 2 🖨

**View :** https://www.yere.com.au/lease/vic/south-east/cly de/residential/house/8043711

Yogita Kapoor 03 8578 5700