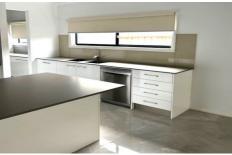

## The property boasts:

- A large master bedroom with a walk-in robe and an en-suite featuring a stone vanity,
- Three additional spacious bedrooms with built-in robes,
- A well-designed chef's kitchen
- An open-plan family lounge and dining area.
- A separate lounge
- A large laundry

Additional features include a 900mm stainless steel gas

4 🕮 2 📛 2 🖨

**View :** https://www.yere.com.au/lease/vic/south-east/cly de/residential/house/8043711

Yogita Kapoor 03 8578 5700