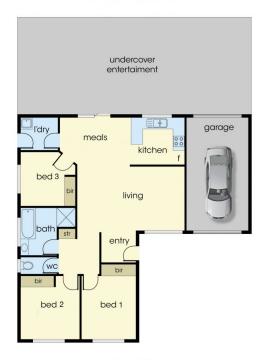

## 3 📭 1 🟪 2 🚘

**Price** : \$ 700,000 **Land Size** : 567 sqm

**View**: https://www.yere.com.au/sale/vic/south-east

/lynbrook/residential/house/8042083

Samir Pabari 03 8578 5700

Rick Kothari 03 8578 5700

Floor Plan Site Plan

The floor plan is not to scale. Areas and dimensions are approximate and therefore plan should only be used for illustrative purposes