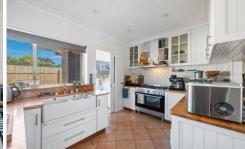

The home features four bedrooms, each with built-in robes, a spacious L-shaped lounge alongside a separate dining area,

and a generous kitchen equipped with quality appliances and ample storage space.

4 📭 2 🖺 4 🗬