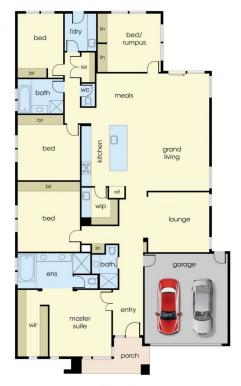

Elegant Living Spaces & Exquisite Features Await:

Expansive Family Haven: Boasting spacious five bedrooms, three sophisticated bathrooms and double car garage this home caters to both privacy and comfort, making every day a luxurious experience.

Versatile Living Zones: With multiple living areas, including lounge, grand living, meals and rumpus which can also be

5 🗀 3 🟪 2 🚘

Price : \$1,020,000 Land Size : 512 sqm

View : https://www.yere.com.au/sale/vic/south-east

/cranbourne/residential/house/8040221

Rachhpal Singh 03 8578 5700

Megha Dhingra 03 8578 5700

Floor Plan

Site Plan

The floor plan is not to scale. Areas and dimensions are approximate and therefore plan should only be used for illustrative purposes