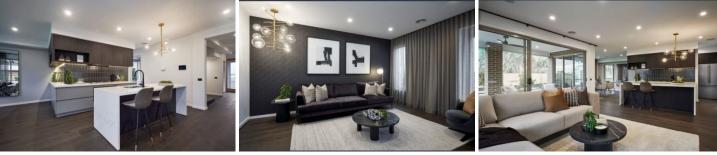

## The property features:

- Five expansive bedrooms.

- A master suite with an en-suite bathroom and walk-in wardrobe.

- Four additional bedrooms, each outfitted with built-in wardrobes.

- Distinct lounge and rumpus rooms.

- A fully-fitted kitchen with gas cooking, dishwasher, and a