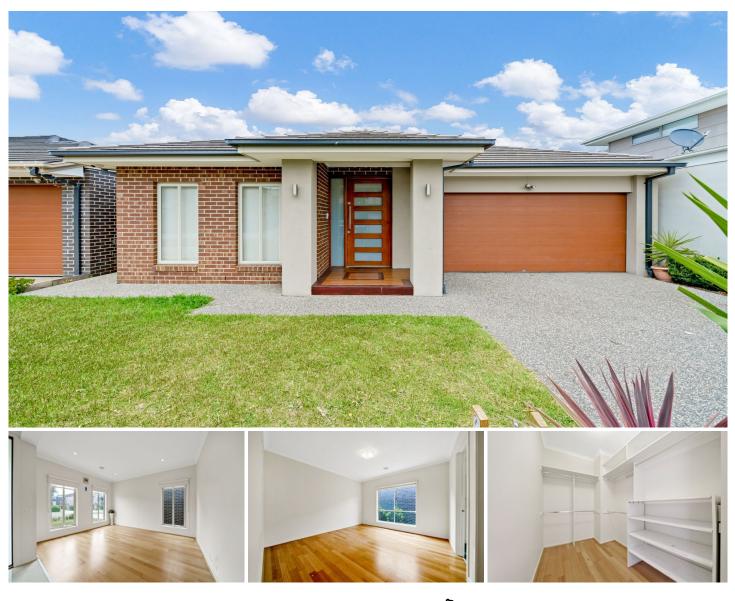

## 6 Blanchard Avenue Keysborough VIC

Situated in a quiet & central location, this ultra-modern home is positioned in the heart of Keysborough very near to shops and schools.

## Property specifications:

- ? Attractive façade with an inviting porch
- ? Master bedroom with walk-in robe and ensuite
- ? All other bedrooms with built in robes
- ? Two light-filled internal living zones
- ? Separate dining/living area
- ? Spacious kitchen with ample of storage, island bench,
- gas cooktop, oven and dishwasher
- ? Centrally located family bathroom
- ? Separate WC
- ? Spacious laundry