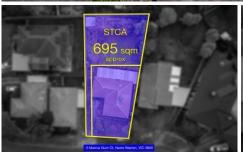

## Property Highlights:

Generous size lot of 695 sqm comes with an opportunity for future subdivision potential (STCA).

Luxurious Master Suite features large windows and a built-in cupboard and other two bedrooms offer space and are serviced by a common bathroom and a separate toilet.

Spacious Formal Lounge: Ideal for hosting guests or unwinding after a long day or can be used as a third

3 📭 1 🔓 2 🗬

**Price** : \$ 666,000 **Land Size** : 695 sgm

View : https://www.yere.com.au/sale/vic/south-east