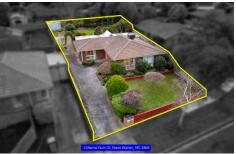

## 3 Manna Gum Court Narre Warren VIC

Your Expert Real Estate, Casey presents a stunning contemporary home that epitomizes modern living, offering a harmonious blend of style, comfort, and sustainability. Perfectly located within walking distance to Redgum Place Playground and Hallam Valley Reserve.

## Property Highlights:

Generous size lot of 695 sqm comes with an opportunity for future subdivision potential (STCA).

Luxurious Master Suite features large windows and a built-in cupboard and other two bedrooms offer space and are serviced by a common bathroom and a separate toilet.