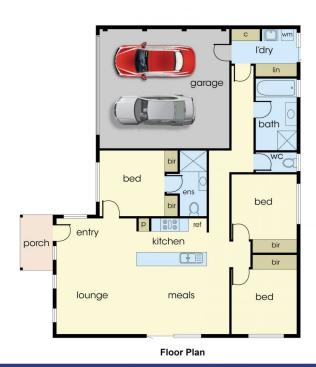

## 5/37-39 Valencia Circuit Cranbourne VIC

Welcome to Unit 5, 37-39 Valencia Circuit, Cranbourne! This stunning three bedroom, two bathroom with double car garage is the perfect opportunity for first-time buyers, downsizers, or investors looking for a lucrative rental property.

Situated on a manageable land area, this property boasts a spacious and well-designed floor plan. You'll be greeted with a light-filled, open plan living and dining area, as you step inside. The well-appointed kitchen features sleek cabinetry, modern appliances, and plenty of storage space. Whether you're a seasoned chef or just enjoy cooking, this kitchen is sure to impress.

The three bedrooms are generously sized, with the master bedroom offering ensuite and built-in robes and other two bedrooms offer built-in wardrobes, providing plenty of

3 📮 2 🖺 4 🖨

**Price**: \$580,000 - \$630,000