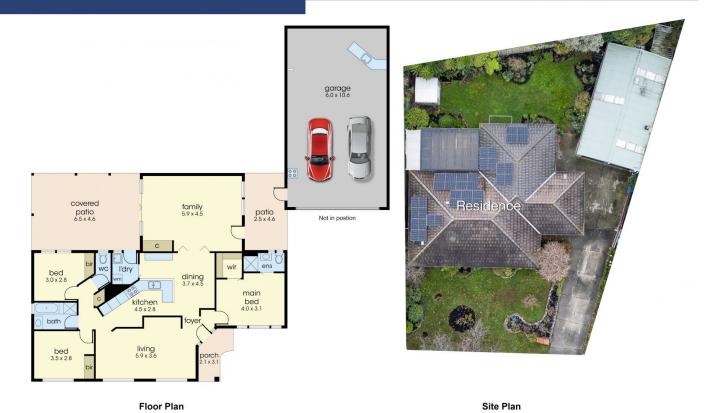

The lucky number '8' accentuates the auspicious nature of this home, which sits on a generous 653m2 allotment (approx)- providing ample room both inside and out to accommodate your equipment, vehicles, and personal projects. The backyard in particular is a true oasis, boasting an abundance of lush flora that creates a serene and private retreat for you.

3 📭 2 🖺 6 🗬

**Price** : \$ 750,000 **Land Size** : 653 sqm

View: https://www.yere.com.au/sale/vic/south-east/narre-warren/residential/house/8030433

Seb Jean-Pierre 03 8578 5700

Arif Akhlaqi 03 8578 5700

The floor plan is not to scale. Areas and dimensions are approximate and therefore plan should only be used for illustrative purposes