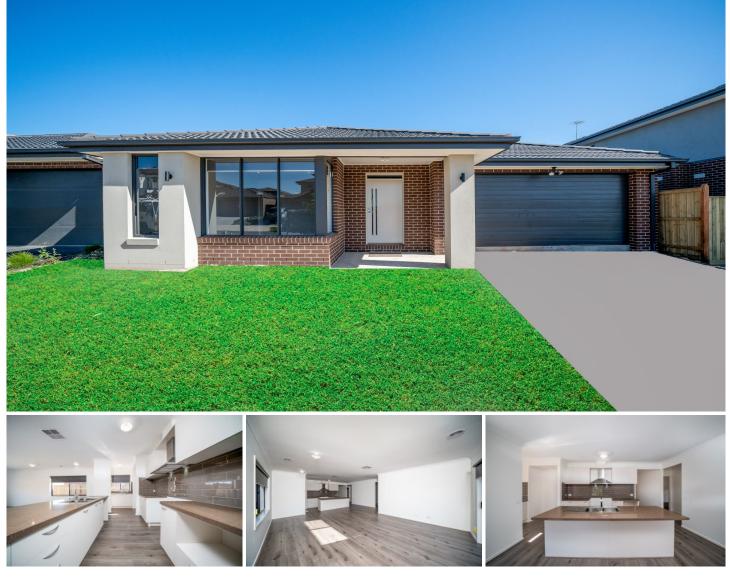

## 35 Aspire Avenue Clyde North VIC

Located within walking distance to the local parks, walkways and within 5-10 minutes' drive to the quality schools, Monash freeway, Casey hospital, Berwick train station, Federation university, Chisholm TAFE, Eden Rise shopping centre and all other amenities is this beautiful brand-new home proudly boasting: -

4 bedrooms, master with full ensuite and WIR

Spacious kitchen with quality appliances and plenty of storage space

2 living areas including the formal lounge and family plus the separate dining area

Double lock up garage with remote and internal access

Extras include: - gas ducted heating, evaporative cooling, dishwasher, solar hot water system, high ceilings, stone bench tops, laminate timber floor, downlights, quality