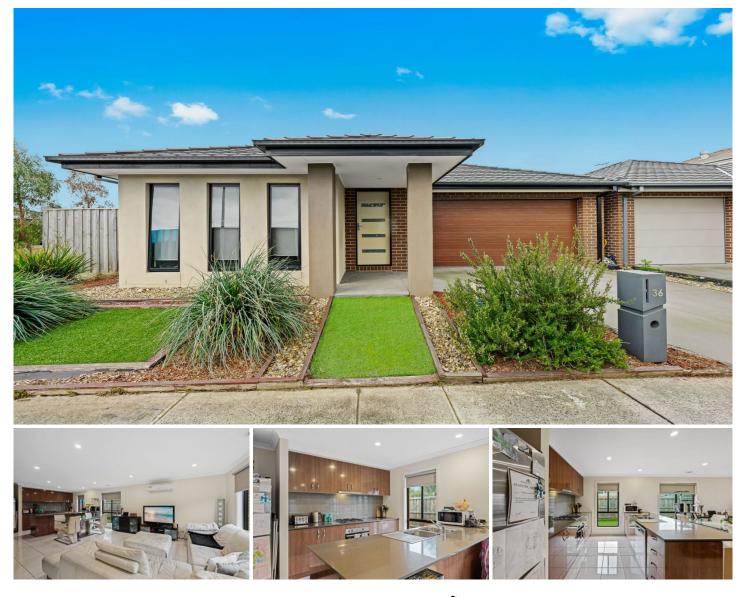

## 36 Grisham Drive Officer VIC

The open plan living features hostess kitchen with stainless steel appliances including dishwasher overlooking the living/ meals. The master bedroom includes walk in robe as well as ensuite. With the two remaining bedrooms with BIR, serviced by the main bathroom. Outside features low maintenance grounds, double garage with auto door opener and internal access. This home also has the comfort of ducted heating and a split system.

Close to all amenities!

Send email to rentals@yere.com.au WITH PROPERTY ADDRESS AS SUBJECT LINE for enquiry

View : https://www.yere.com.au/lease/vic/south-east/offi cer/residential/house/8023960

Yogita Kapoor 03 8578 5700