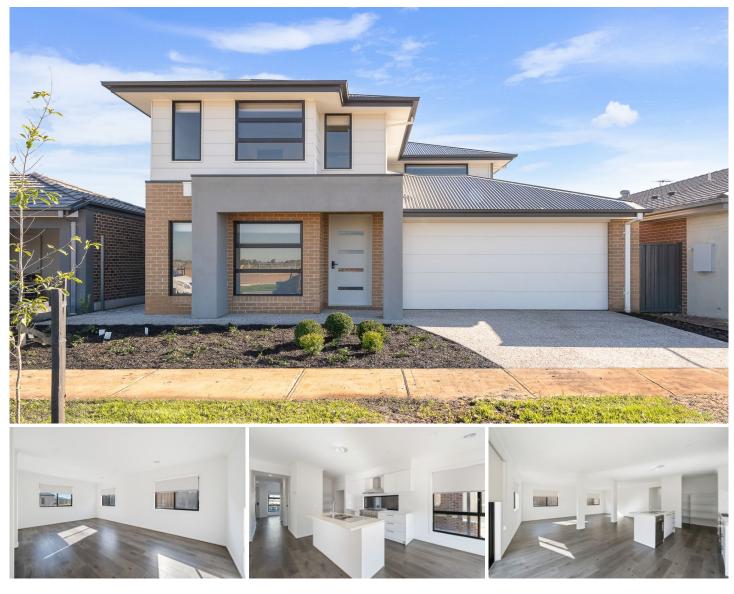

## Y= YOUR EXPERT

**31 Follett Boulevard Clyde VIC** 

4 bedrooms + 2 bathrooms + 3 toilets + 2 living areas + meals area

This huge and BRAND NEW home is positioned in a most sought after location in Clyde, so close to all amenities and quick access to major arterial roads.

Overflowing with chic modern appeal, entry into this delightful home will reveal neutral tones, stylish interiors and an abundance of natural light creating a welcoming ambience with an emphasis on low-maintenance living.

Property specifications:

- ? Attractive façade with an inviting porch
- ? 1st Lounge at entry
- ? Master bedroom with walk-in robe and full ensuite
- ? Bedrooms 2 & 3 with walk-in-robes

View : https://www.yere.com.au/lease/vic/south-east/cly de/residential/house/8023623