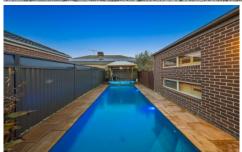

Adjacent to this, the family space incorporates a sitting area to one side, and dining area to the other, both leading to the undercover Alfresco via frameless sliding doors.

5 🕮 2 🟪 2 🗬

**Price**: \$900,000 - \$990,000