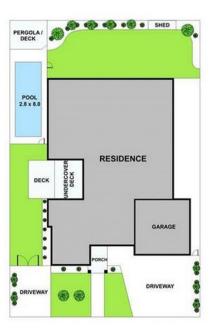

Land Size: 672 sqm

**View**: https://www.yere.com.au/sale/vic/south-east

/pakenham/residential/house/8021777

Samir Pabari 03 8578 5700

Floor Plan Site Plan

The floor plan is not to scale. Areas and dimensions are approximate and therefore plan should only be used for illustrative purposes