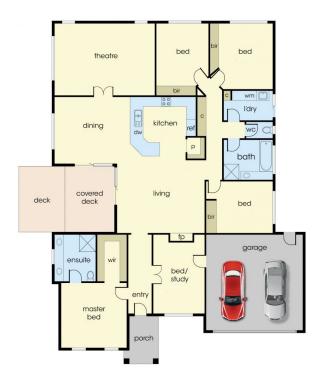

## 33 Sarton Link Pakenham VIC

If you're looking for a special place to call home, look no further. Here is your opportunity to live in a generous 4-bedroom plus study (5th bedroom) home in the coveted master-planned Lakeside precinct, equally suited to busy professionals as it is to active families.

Inside, the feeling of space created by the wide entrance and abundant light continues as you make your way to the central family living. At the heart of the home, the modern kitchen features stainless steel appliances, caesar stone bench tops, ample preparation and storage space, walk in pantry and a supersized breakfast bar to accommodate the whole family.

Adjacent to this, the family space incorporates a sitting area to one side, and dining area to the other, both leading to the undercover Alfresco via frameless sliding doors.

5 🕮 2 🟪 2 🗬

**Price**: \$900,000 - \$990,000

Land Size: 672 sqm

**View**: https://www.yere.com.au/sale/vic/south-east

/pakenham/residential/house/8021777

Samir Pabari 03 8578 5700

Floor Plan Site Plan

The floor plan is not to scale. Areas and dimensions are approximate and therefore plan should only be used for illustrative purposes