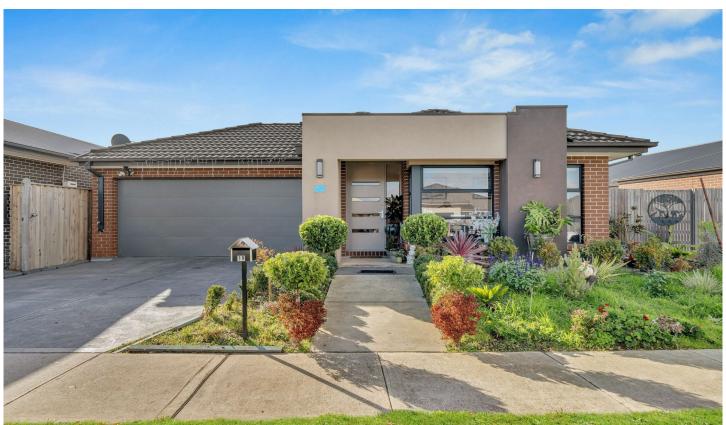

#### 19 Hollybush Avenue Clyde VIC

Nestled in the heart of Clyde within the highly coveted Hartleigh Estate, this immaculate residence offers an array of features tailored to suit first home buyers, investors, or families in search of their forever home.

This Luxurious home provides 4 bedrooms, dual living and 2 baths. Featuring:

- The dreamy kitchen is a chef's delight with elegant stone bench, modern cabinetry, walk in pantry, and high-quality stainless-steel appliances boasting 900mm gas cooker, rang hood, Oven and Central Island Bench.
- The extravagant master suite is your private haven, with double elegant doors, a walk-in robe and a spacious ensuite.
- The other bedrooms offer comfort with built-in wardrobes.
- All close to the practical family bathroom, featuring a bathtub, separate shower, and a standalone WC.

4 🕮 2 📛 2 🖨

Price : \$730,000 - \$790,000

**Building Size**: 241 sqm **Land Size**: 471 sqm

View: https://www.yere.com.au/sale/vic/southeast/clyde/residential/house/8018825

Crystal Lin 03 8578 5700