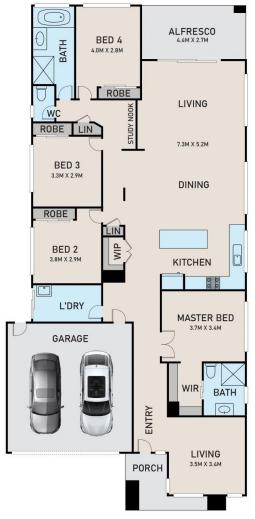

This Luxurious home provides 4 bedrooms, dual living and 2 baths. Featuring:

- The dreamy kitchen is a chef's delight with elegant stone bench, modern cabinetry, walk in pantry, and high-quality stainless-steel appliances boasting 900mm gas cooker, rang hood, Oven and Central Island Bench.
- The extravagant master suite is your private haven, with double elegant doors, a walk-in robe and a spacious ensuite.
- The other bedrooms offer comfort with built-in wardrobes.
- All close to the practical family bathroom, featuring a bathtub, separate shower, and a standalone WC.

4 🕮 2 📛 2 🖨

Price : \$730,000 - \$790,000

**Building Size**: 241 sqm **Land Size**: 471 sqm

View: https://www.yere.com.au/sale/vic/southeast/clyde/residential/house/8018825

Crystal Lin 03 8578 5700

### FLOOR PLAN