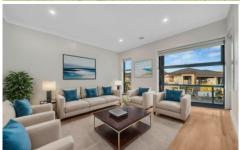

This Luxurious home provides 4 bedrooms, dual living and 2 baths. Featuring:

- The dreamy kitchen is a chef's delight with elegant stone bench, modern cabinetry, walk in pantry, and high-quality stainless-steel appliances boasting 900mm gas cooker, rang hood, Oven and Central Island Bench.
- The extravagant master suite is your private haven, with double elegant doors, a walk-in robe and a spacious ensuite.
- The other bedrooms offer comfort with built-in wardrobes.
- All close to the practical family bathroom, featuring a bathtub, separate shower, and a standalone WC.