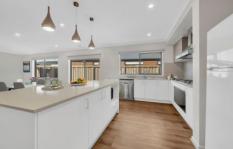

This Luxurious home provides 4 bedrooms, dual living and 2 baths. Featuring:

- The dreamy kitchen is a chef's delight with elegant stone bench, modern cabinetry, walk in pantry, and high-quality stainless-steel appliances boasting 900mm gas cooker, rang hood, Oven and Central Island Bench.
- The extravagant master suite is your private haven, with double elegant doors, a walk-in robe and a spacious ensuite.
- The other bedrooms offer comfort with built-in wardrobes.
- All close to the practical family bathroom, featuring a bathtub, separate shower, and a standalone WC.