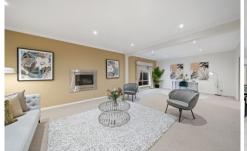

Upon entering, you are greeted by a grand foyer with high ceilings and an elegant staircase that immediately sets the tone for the rest of the home. The ground floor boasts an expansive open-plan living area filled with natural light, thanks to the large windows and sliding doors that lead to the outdoor alfresco area.

The living room, designed for both comfort and style,

5 🚐 2 🚔 2 🗬

**Price** : \$ 1,330,000 **Land Size** : 610 sgm

View: https://www.yere.com.au/sale/vic/south-east

/berwick/residential/house/8016856

Rachhpal Singh 03 8578 5700