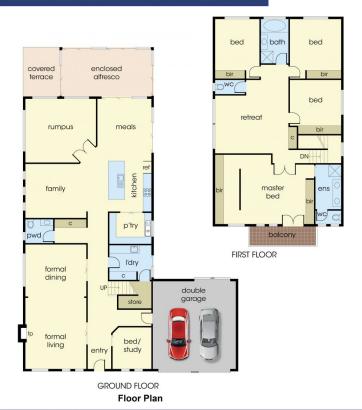

## 32 Lakeside Drive Berwick VIC

Welcome to your dream home in the heart of Berwick! This exquisite double storey residence epitomizes modern living, combining contemporary design with luxurious finishes. Perfectly tailored for families, this home offers 4 spacious bedrooms plus study/5th bedroom, 2 bathrooms, powder room, multiple living areas and an inviting outdoor space, all set in a prime location known for its community and convenience.

Upon entering, you are greeted by a grand foyer with high ceilings and an elegant staircase that immediately sets the tone for the rest of the home. The ground floor boasts an expansive open-plan living area filled with natural light, thanks to the large windows and sliding doors that lead to the outdoor alfresco area.

The living room, designed for both comfort and style,

5 🚐 2 🚔 2 🗬

**Price** : \$ 1,330,000 **Land Size** : 610 sgm

View: https://www.yere.com.au/sale/vic/south-east

/berwick/residential/house/8016856

Rachhpal Singh 03 8578 5700

Megha Dhingra 03 8578 5700

Site Plan

The floor plan is not to scale. Areas and dimensions are approximate and therefore plan should only be used for illustrative purposes