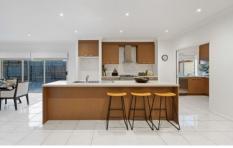

Upon entering, you are greeted by a grand foyer with high ceilings and an elegant staircase that immediately sets the tone for the rest of the home. The ground floor boasts an expansive open-plan living area filled with natural light, thanks to the large windows and sliding doors that lead to the outdoor alfresco area.