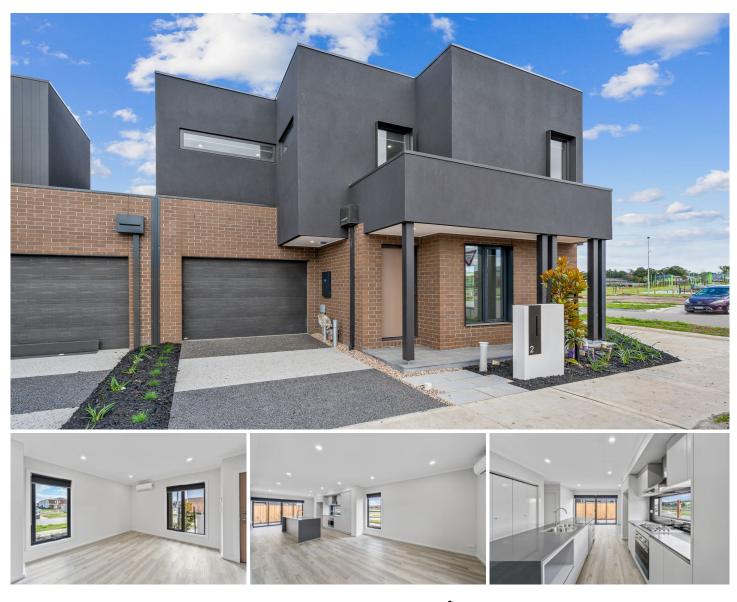

## 2 Middleborough Terrace Clyde VIC

4 bedrooms + study nook + 2 bathrooms + 3 toilets + 2 living areas

Discover your dream home in the heart of Clyde in Eliston estate, at this exquisite townhouse - a testament to modern luxury and convenience. Set on a prime position, the property is bathed in an abundance of natural light, creating a warm and inviting atmosphere.

Situated in a very sought-after location, the home features a generous lounge at entry, meals/second living area with adjoining kitchen equipped with SMEG stainless appliances, gas cooktop, oven, dishwasher and quality benchtop.