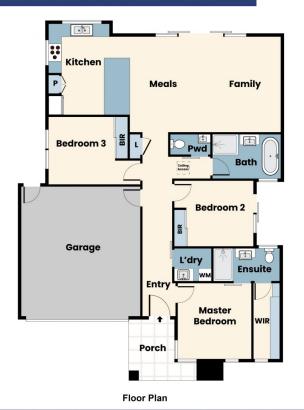

## 27 Imer Crescent Berwick VIC

Indulge yourself with this tastefully designed home, perfectly located in the Alira Estate of Berwick. This remarkable residence offers three generous size bedrooms, master with walk-in robe and an ensuite, showcasing impeccable craftsmanship and promising an unmatched lifestyle experience.

Luxurious touches from designer black tapware, timber feature on the kitchen ceiling to carefully curated hardware, enjoy modern comforts such as double-glazed windows, remote two-car garage with internal access, stay comfortable year-round with refrigerated zoned cooling and heating. With prestigious schools, amenities, and shops in close proximity, this residence epitomizes the sophisticated lifestyle that Berwick is all about.

Site Plan

The floor plan is not to scale. Areas and dimensions are approximate and therefore plan should only be used for illustrative purposes