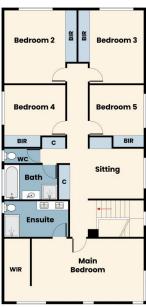

Price : \$ 1,055,000 Land Size : 810 sgm

View : https://www.yere.com.au/sale/vic/south-east

/pakenham/residential/house/8008402

Rachhpal Singh 03 8578 5700

Megha Dhingra 03 8578 5700

Floor Plan Site Plan

The floor plan is not to scale. Areas and dimensions are approximate and therefore plan should only be used for illustrative purposes

First Floor