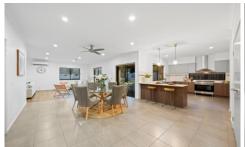

## **Downstairs Delights:**

? Three Separate Living Areas: Enjoy the luxury of three distinct living spaces, including an elegant formal lounge and dining area, a cozy family lounge and a versatile

6 🖰 3 🔓 2 🖨