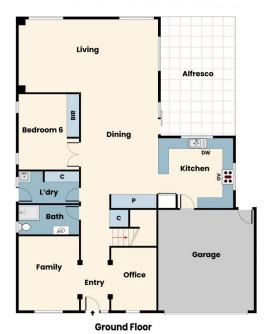

Price : \$ 1,055,000 Land Size : 810 sgm

View : https://www.yere.com.au/sale/vic/south-east

/pakenham/residential/house/8008402

Rachhpal Singh 03 8578 5700

Megha Dhingra 03 8578 5700

Floor Plan Site Plan

The floor plan is not to scale. Areas and dimensions are approximate and therefore plan should only be used for illustrative purposes

First Floor