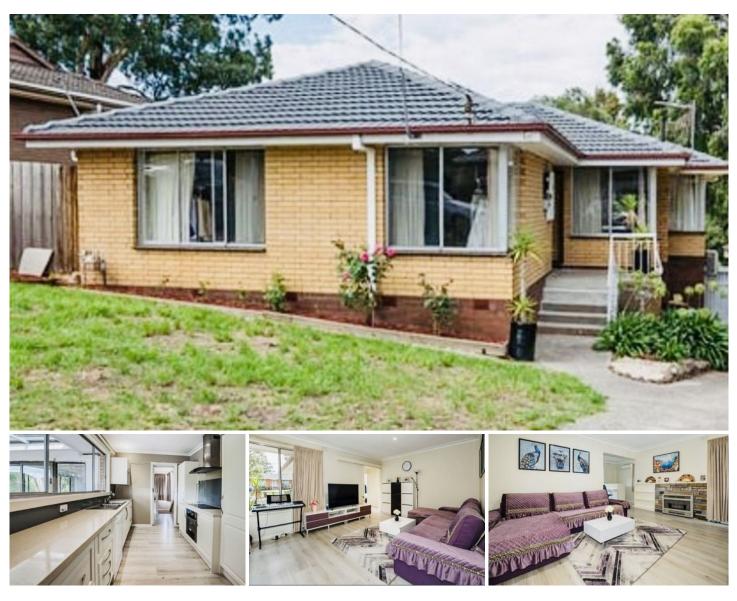

## 16 JORDAN COURT, BORONIA, VIC 3155

Positioned in a quiet court, behind Blind Creek Trail, is this spacious four

bedroom family home with a practical floor plan and a block of over

750sqm.

A huge downstairs bedroom, with its own bathroom, walk-in-robe and

private covered decking, is ideal for the extended family or a teenager's

retreat. Upstairs the home offers a further three bedrooms, two with built-in-

robes and a large family bathroom. Beyond the entry there is a large formal

lounge, dining area and sunken casual living area, which

4 🛤 2 🚔 1 🚘

View : https://www.yere.com.au/lease/vic/east/boronia/r esidential/house/8000027

Cindy Wan 03 8578 5700