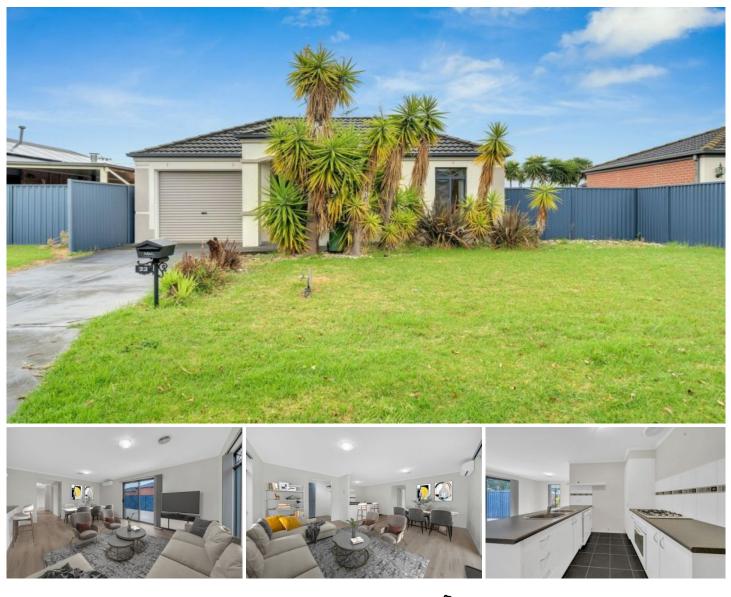

## 23 Mallee Circuit Pakenham VIC

Discover exceptional value in the heart of Pakenham's dynamic Lakeside Estate! This charming 3-bedroom home is perfectly situated near a sprawling 6-hectare lake, scenic walking tracks, lush parkland, schools, cafes, bars, shopping centers, and the convenience of Cardinia Road Train Station. Whether you're a first-time homebuyer, investor, or seeking to downsize, this well-maintained residence offers an ideal living experience.

Features include: - Master with semi-ensuite and walk-in robe. - The remaining 2 bedrooms have built-in robes. -Stylish and functional kitchen with a dishwasher, gas cooktop, electric oven, and plenty of bench space. - Open plan living and dining area with brand new laminate flooring. - Ducted heating and split system air conditioning. - outdoor entertainment space. - Single lock-up garage with rear roller door. - Extended paving driveway, ideal for