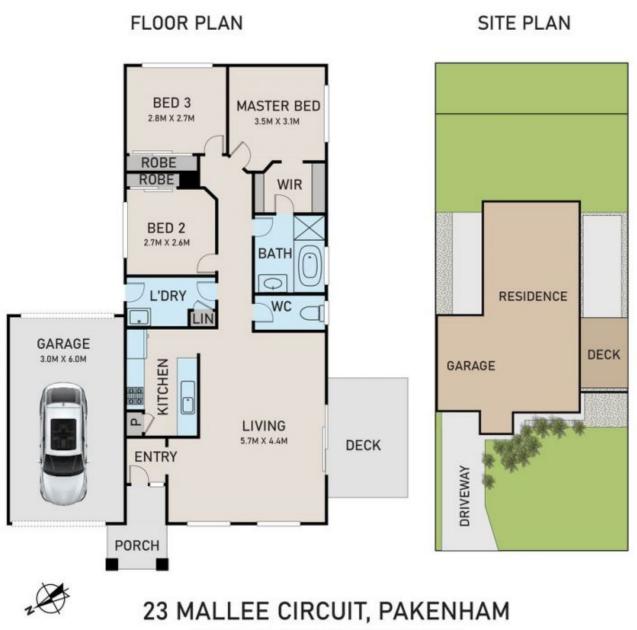

Features include: - Master with semi-ensuite and walk-in robe. - The remaining 2 bedrooms have built-in robes. -Stylish and functional kitchen with a dishwasher, gas cooktop, electric oven, and plenty of bench space. - Open plan living and dining area with brand new laminate flooring. - Ducted heating and split system air conditioning. - outdoor entertainment space. - Single lock-up garage with rear roller door. - Extended paving driveway, ideal for

## 3 🎮 1 🚔 1 🚘

Land Size : 448 sqm

View : https://www.yere.com.au/sale/vic/south-east /pakenham/residential/house/7996313

Crystal Lin 03 8578 5700

Lin Zhang 03 8578 5700

\* DIMENSIONS ARE APPROXIMATE AND FOR ILLUSTRATIVE PURPOSES ONLY