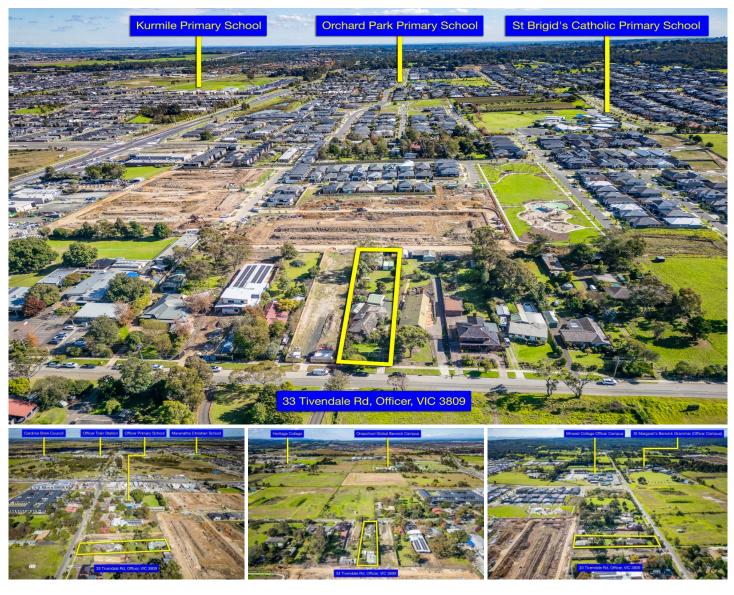

## 33 Tivendale Road Officer VIC

Don't miss this unique development opportunity sitting on approx. 2022m2 Land in the much sought after and thriving suburb of Officer.

Perfect for development (STCA), this would be a perfect acquisition for the smart investor, builder or developer to add to their portfolio.

With an abundance of existing amenities already at your doorstep, the proposed future developments for Officer will only enhance the property's overall value.

The 4 bedroom 2 bathroom home is currently tenanted to long term clients, so you can enjoy peace of mind of incoming funds whilst you obtain the relevant plans and

## 4 🛤 2 🚔 4 🚘

| Туре     |    | 2 | House  |   |
|----------|----|---|--------|---|
| ام مرم ا | 0: |   | 2025 - | ~ |

Land Size : 2025 sqm View : https://www

: https://www.yere.com.au/sale/vic/south-east /officer/residential/house/7996312