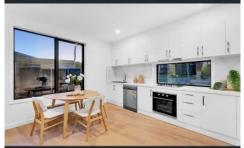

Features a well-fitted kitchen with Euro stainless steel appliances and stone bench tops throughout, 2.7m high ceiling downstairs and upstairs, split system in every

3 📮 3 🚍 1 🚍

**Type**: Townhouse **Price**: \$670,000