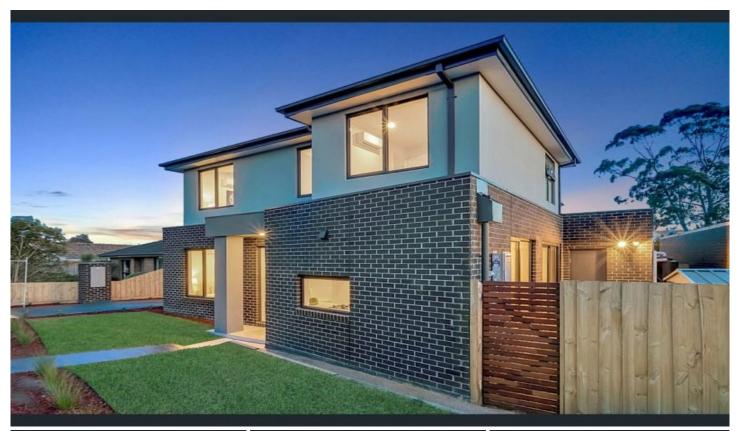

## 4/46 Sweeney Drive Narre Warren VIC

Unit 4: 3 Bedrooms with 3 baths Plus single garage (15.1 squares home)

Unit 1: 4 bedrooms with 3 baths Plus 2 garage (19 squares home)

Proudly present this exceptional beauty, luxury and high quality double-level new townhouse. A welcoming entrance leads up to an open-plan lounge, kitchen and living area that extends outdoors through a quality sliding door. The carefully designed layout allows comfort and privacy.

Features a well-fitted kitchen with Euro stainless steel appliances and stone bench tops throughout, 2.7m high ceiling downstairs and upstairs, split system in every

3 📮 3 🚍 1 🚍

**Type**: Townhouse **Price**: \$670,000