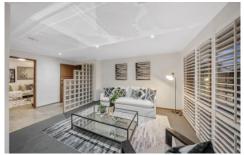

This home offers 3 good-sized bedrooms with built-in robes. There are two formal and family living zones to entertain. A dining/meals area which is adjacent to the delightful kitchen equipped with splash back, dishwasher, gas cooking and plenty of cupboard space, definitely defining the heart of the home. Ducted heating, separate wall furnace plus air-conditioning in the family room. The separate bathroom, laundry room with separate toilet make up the interior of this lovely home.