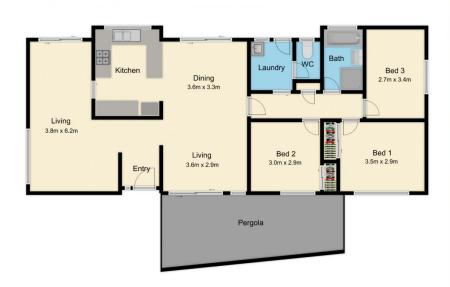

This home offers 3 good-sized bedrooms with built-in robes. There are two formal and family living zones to entertain. A dining/meals area which is adjacent to the delightful kitchen equipped with splash back, dishwasher, gas cooking and plenty of cupboard space, definitely defining the heart of the home. Ducted heating, separate wall furnace plus air-conditioning in the family room. The separate bathroom, laundry room with separate toilet make up the interior of this lovely home.

3 📭 1 🔓 2 🖨

**Price** : \$ 821,000 **Land Size** : 717 sgm

View : https://www.yere.com.au/sale/vic/south-east

Arif Akhlaqi 03 8578 5700

Lin Zhang 03 8578 5700

Floor Plan Site Plan

The floor plan is not to scale. Areas and dimensions are approximate and therefore plan should only be used for illustrative purposes