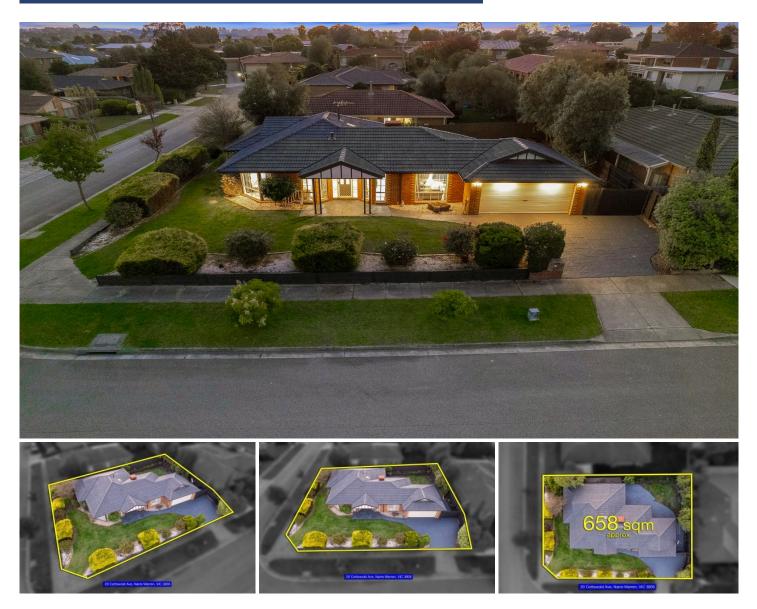

#### 20 Cottswold Avenue Narre Warren VIC

Located in a desirable neighbourhood, this spacious 3-bedroom, 2-bathroom residence offers a comfortable and inviting living environment. Recently refreshed with fresh paint, this home exudes a welcoming ambiance and a sense of contemporary style.

As you step inside, you'll immediately notice the beautiful landscapes and wide facade adding an elegant touch to the home's aesthetic. The open floor plan seamlessly connects the living, dining, and kitchen areas, providing an ideal space for entertaining guests or spending quality time with family.

### 3 🛤 2 🚰 2 🚘

| Туре      | : House                                       |
|-----------|-----------------------------------------------|
| Price     | : \$ 801,000                                  |
| Land Size | : 658 sqm                                     |
| View      | : https://www.yere.com.au/sale/vic/south-east |