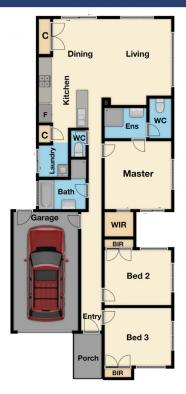

3 bedrooms, master with full ensuite and WIR

Spacious kitchen with quality appliances, lots of storage space and walk in pantry

Open plan living and dining area to entertain families and friends throughout the year

Single lock up garage with internal and remote access

Extras include: - gas ducted heating, split system air

3 🚑 2 🔓 1 🖨

Price: \$620,000 - \$660,000

**View**: https://www.yere.com.au/sale/vic/south-east/cran

bourne-north/residential/house/7980254

Rachhpal Singh 03 8578 5700

Megha Dhingra 03 8578 5700

Floor Plan Site Plan

The floor plan is not to scale. Areas and dimensions are approximate and therefore plan should only be used for illustrative purposes