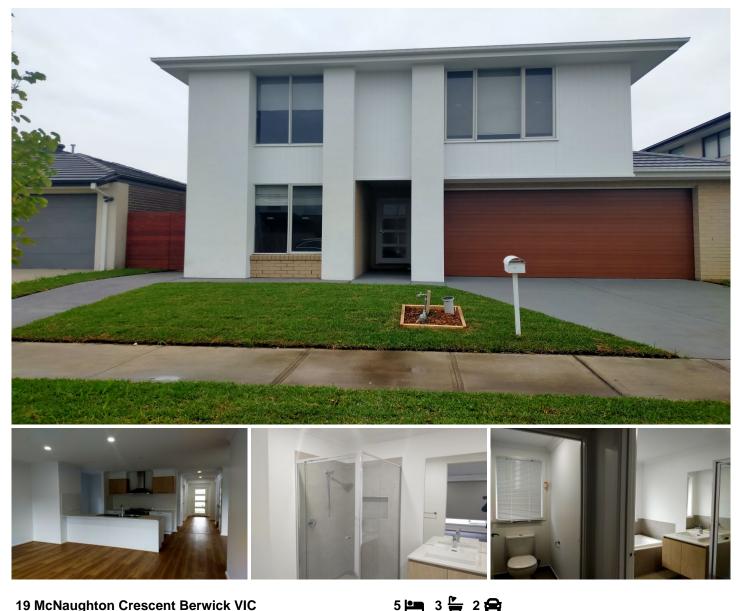

## **19 McNaughton Crescent Berwick VIC**

Located in the prestigious Alira Estate, this beautiful 5/3/2 family

home is sure to impress. High ceilings filled with natural light and a warm neutral colour scheme will have you feeling at home the moment you walk through the door.

Featuring:

- 5 Generous bedrooms with robes including master bedroom with ensuite

and walk in robe

- Spacious open plan kitchen, living and meals area

- Kitchen fit for a chef with stainless steel appliances and dishwasher, gleaming

stone bench tops and a walk in pantry

Type : House

View : https://www.yere.com.au/lease/vic/south-east/ber wick/residential/house/7978793

Winnie Zhou 03 8578 5700

For full version visit the website

https://www.yere.com.au