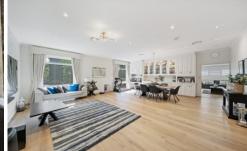

The master bedroom features a walk-in robe and glass doors opening out on to a private courtyard and remaining bedrooms all have built in robes.

Large formal living and dining room, complete with elegant built-in cabinetry.