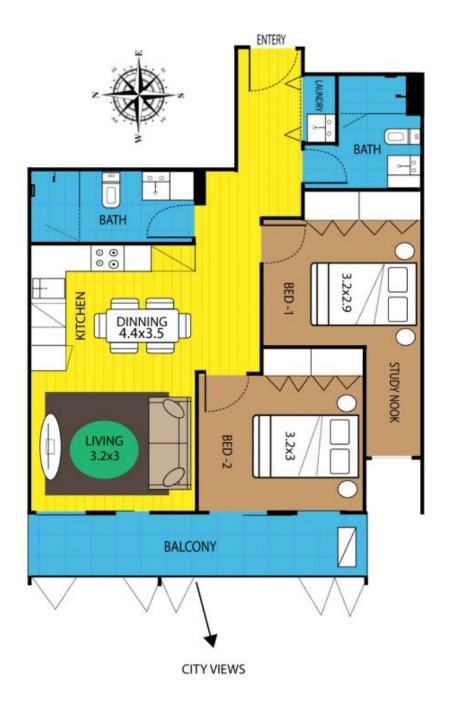

## 604/11 David Street Richmond VIC

Immediate appeal for renters looking for modern living positioned within walking distance to Victoria Gardens shopping centre, Yarra trail, MCG, transport such as tram lines 109, 75, 12 and 48 and plenty of restaurants and local cafes

A stunning east facing entrance apartment offers open plan living, dining and kitchen filled with natural light throughout the day with huge balcony boosting exceptional city views.

It also features two spacious bedrooms with two seperate bathrooms and a well designed contemporary kitchen with stone bench tops and stainless steel Miele appliances.

It comes with heating and cooling split system, LED

2 🔄 2 🖺 1 🖨

Type: Apartment

**View :** https://www.yere.com.au/lease/vic/inner-city/rich mond/residential/apartment/7960308

Cindy Wan 03 8578 5700

For full version visit the website