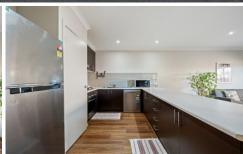

## On offer:

- Large lounge at entrance
- 2 spacious bedrooms with built-in-robes
- Centrally located bathroom
- 2 toilets (one on ground level)
- 2nd living area/meals area
- Study nook
- Huge kitchen with lots of storage, stainless steel appliances, dishwasher plus a breakfast bench
- Separate laundry
- Low maintenance backyard, ideal for entertaining