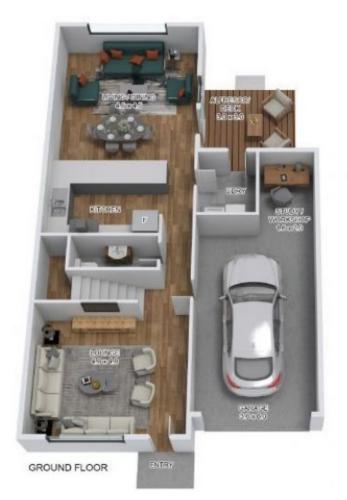

## 2/68-70 Chandler Road Noble Park VIC

Welcome to this ultra modern and very well planned property in the heart of Noble Park.

## On offer:

- Large lounge at entrance
- 2 spacious bedrooms with built-in-robes
- Centrally located bathroom
- 2 toilets (one on ground level)
- 2nd living area/meals area
- Study nook
- Huge kitchen with lots of storage, stainless steel appliances, dishwasher plus a breakfast bench
- Separate laundry
- Low maintenance backyard, ideal for entertaining