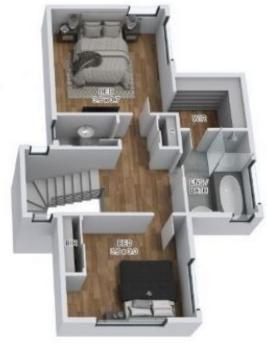

## On offer:

- Large lounge at entrance
- 2 spacious bedrooms with built-in-robes
- Centrally located bathroom
- 2 toilets (one on ground level)
- 2nd living area/meals area
- Study nook
- Huge kitchen with lots of storage, stainless steel appliances, dishwasher plus a breakfast bench
- Separate laundry
- Low maintenance backyard, ideal for entertaining