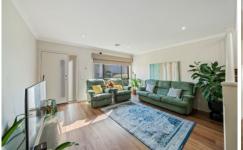

## On offer:

- Large lounge at entrance
- 2 spacious bedrooms with built-in-robes
- Centrally located bathroom
- 2 toilets (one on ground level)
- 2nd living area/meals area
- Study nook
- Huge kitchen with lots of storage, stainless steel appliances, dishwasher plus a breakfast bench
- Separate laundry
- Low maintenance backyard, ideal for entertaining