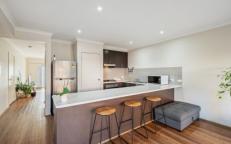

## On offer:

- Large lounge at entrance
- 2 spacious bedrooms with built-in-robes
- Centrally located bathroom
- 2 toilets (one on ground level)
- 2nd living area/meals area
- Study nook
- Huge kitchen with lots of storage, stainless steel appliances, dishwasher plus a breakfast bench
- Separate laundry
- Low maintenance backyard, ideal for entertaining