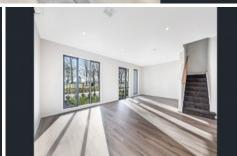

Upstairs features a master bedroom with walk-in robes and ensuite, two further

bedrooms, study nook, family bathroom and separate toilet. Other features include heating and cooling, double remote controlled garage with rear roller