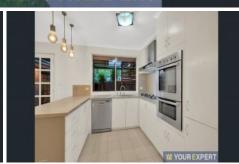

## Boasting:

- 3 bedrooms and 2 bathrooms, master bedroom with walk in robe, fully

ensuite and brand-new quality timber floor.

- Two spacious bedrooms all with build in robes and quality

3 📭 2 🖺 1 🗬

Type: House