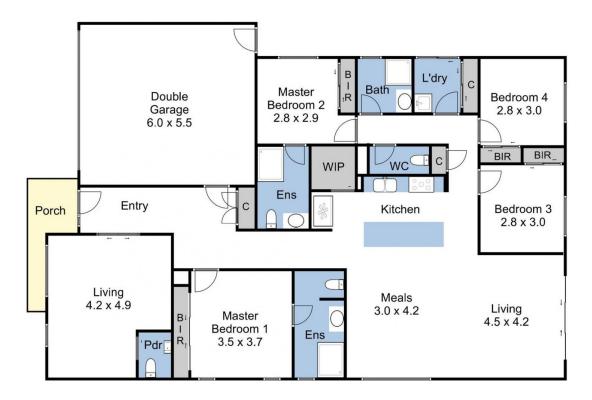

## 2 Aspire Avenue Clyde North VIC

Located within walking distance to the local parks, walkways and within 5-10 minutes' drive to the quality schools, Monash freeway, Casey hospital, Berwick train station, Federation university, Chisholm TAFE, Eden Rise shopping centre and all other amenities is this beautiful home proudly boasting: -

4 bedrooms, 3 bathrooms

2 masters with full ensuite and 2 bedrooms with BIR Spacious kitchen with quality appliances and plenty of storage space

2 living areas and separate dining area

Double lock up garage with remote and internal access

Extras include: - gas ducted heating, evaporative cooling,

4 🗀 3 🔓 2 🖨

Type: House

View: https://www.yere.com.au/lease/vic/south-east/cly

de-north/residential/house/7947585

Yogita Kapoor 03 8578 5700

For full version visit the website