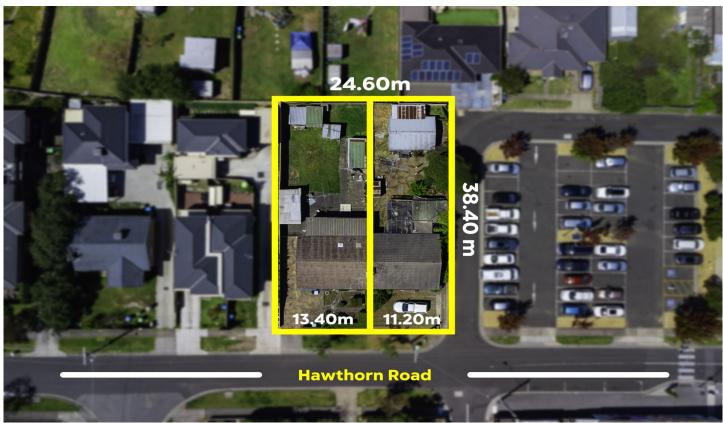

## 26 and 28 Hawthorn Road Doveton VIC

Nestled in the heart of Doveton, this exceptional dual-property offering presents an exciting opportunity for astute buyers. With two separate residences on a substantial corner allotment, this package combines convenience, space, and versatility.

Why Consider This Opportunity?

Investment Potential: Whether you're an investor looking to capitalize on the rental market or a buyer seeking dual living arrangements, these properties offer flexibility.

Development Prospects: Explore the potential for further development or consolidation (STCA).

5 🕮 2 🟪 3 🗬

Type : House

Price : Contact Agent Land Size : 945 sqm

View: https://www.yere.com.au/sale/vic/south-east