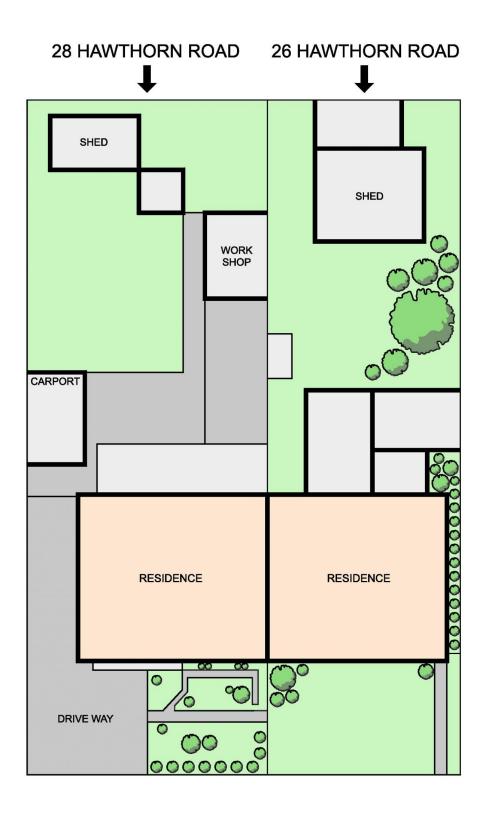

## 26 and 28 Hawthorn Road Doveton VIC

Nestled in the heart of Doveton, this exceptional dual-property offering presents an exciting opportunity for astute buyers. With two separate residences on a substantial corner allotment, this package combines convenience, space, and versatility.

Why Consider This Opportunity?

Investment Potential: Whether you're an investor looking to capitalize on the rental market or a buyer seeking dual living arrangements, these properties offer flexibility.

Development Prospects: Explore the potential for further development or consolidation (STCA).

5 🕮 2 🟪 3 🗬

Type : House

Price : Contact Agent Land Size : 945 sqm

View: https://www.yere.com.au/sale/vic/south-east