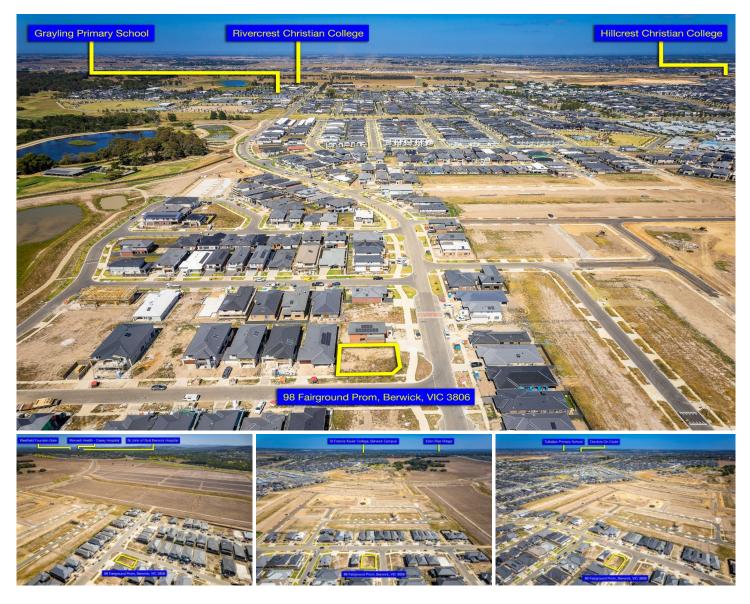

## 98 Fairground Promenade Berwick VIC

Build your dream home on this 348 sqm spacious residential land in the sought-after suburb of Berwick. Located on Fairground Promenade, this property offers the perfect opportunity to create your own haven.

Minta Estate is renowned for its community-centric design, featuring parks, walking trails, and a harmonious blend of nature and modern living. Take advantage of the nearby amenities, schools, and shopping centres, creating a lifestyle that is both convenient and enjoyable.

In close proximity to:

- Berwick & Beaconsfield Railway Stations
- Hillcrest Christian College
- Rivercrest Christian College

For full version visit the website

| Туре      | : Land       |
|-----------|--------------|
| Price     | : \$ 467,500 |
| Land Size | : 348 sam    |