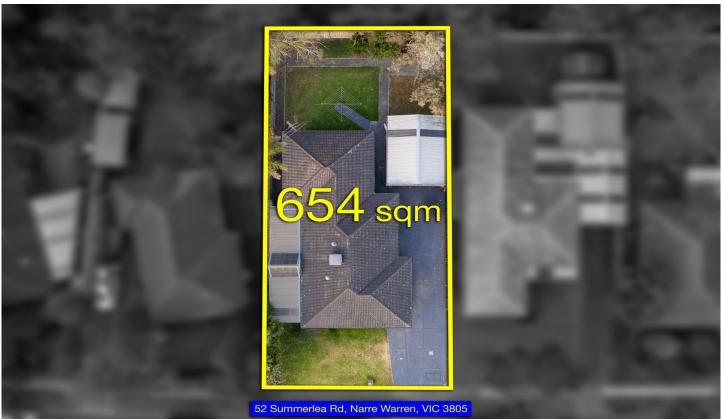

## 3 📭 2 🖺 4 🗬

Type : House Price : \$ 770,000 Land Size : 654 sqm

View : https://www.yere.com.au/sale/vic/south-east

/narre-warren/residential/house/7935702

Rachhpal Singh 03 8578 5700

Arif Akhlaqi 03 8578 5700